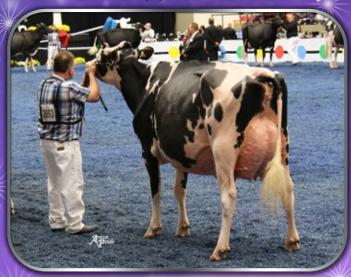

GOLD CHIP (left) Duckett G Chip Tokyo (VG-87) (below) Jacobs Gold Liann (VG-85)

ATWOOD (above) Jacobs Atwood Vedette (EX-95-EX-94-MS) (right) Lottos Atwood Lizette (VG-89-2YR-USA)