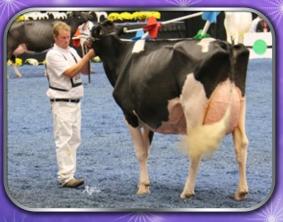

#### October 2015 Issue # 19

We've listened to breeders around the world who exclusively want high Type bulls for the showring.

The entire Select Sires GenerVations team is part of the effort to find the most dominate Type sires in the breed. You will see Select Sires GenerVations continuing to offer more of the breed's best for Type. We are proud to be the source of the breed's best and hottest Type sires including 7H09264 DEMPSEY, 7H010920 GOLD CHIP and 7H010506 ATWOOD; all impressive Showcase Selections bulls. These aforementioned Showcase Selections sires made an impression in the showring at the recent World Dairy Expo. Contact your Select Sires GenerVations sales representative to find out more about

the industry's most elite group of sires -Showcase Selections sires!

Select Sires GenerVations' sires won three premier sire banners at the World Dairy Expo. Premier Sire: Red & White show: Advent-Red Premier Sire: Brown Swiss Show: Supreme Premier Sire: Ayrshire Show: Burdette