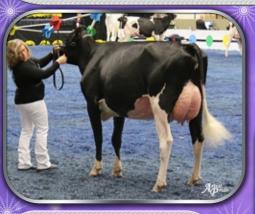

#### October 2015 Issue # 19

We've listened to breeders around the world who exclusively want high Type bulls for the showring.

The entire Select Sires GenerVations team is part of the effort to find the most dominate Type sires in the breed. You will see Select Sires GenerVations continuing to offer more of the breed's best for Type. We are proud to be the source of the breed's best and hottest Type sires including 7H09264 DEMPSEY, 7H010920 GOLD CHIP and 7H010506 ATWOOD; all impressive Showcase Selections bulls. These aforementioned Showcase Selections sires made an impression in the showring at the recent World Dairy Expo. Contact your Select Sires GenerVations sales representative to find out more about

the industry's most elite group of sires -Showcase Selections sires!

Select Sires GenerVations' sires won three premier sire banners at the World Dairy Expo. Premier Sire: Red & White show: Advent-Red Premier Sire: Brown Swiss Show: Supreme Premier Sire: Ayrshire Show: Burdette