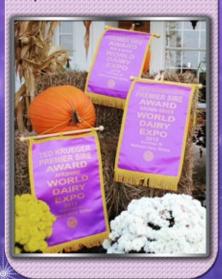

the industry's most elite group of sires -Showcase Selections sires!

Select Sires GenerVations' sires won three premier sire banners at the World Dairy Expo. Premier Sire: Red & White show: Advent-Red Premier Sire: Brown Swiss Show: Supreme Premier Sire: Ayrshire Show: Burdette